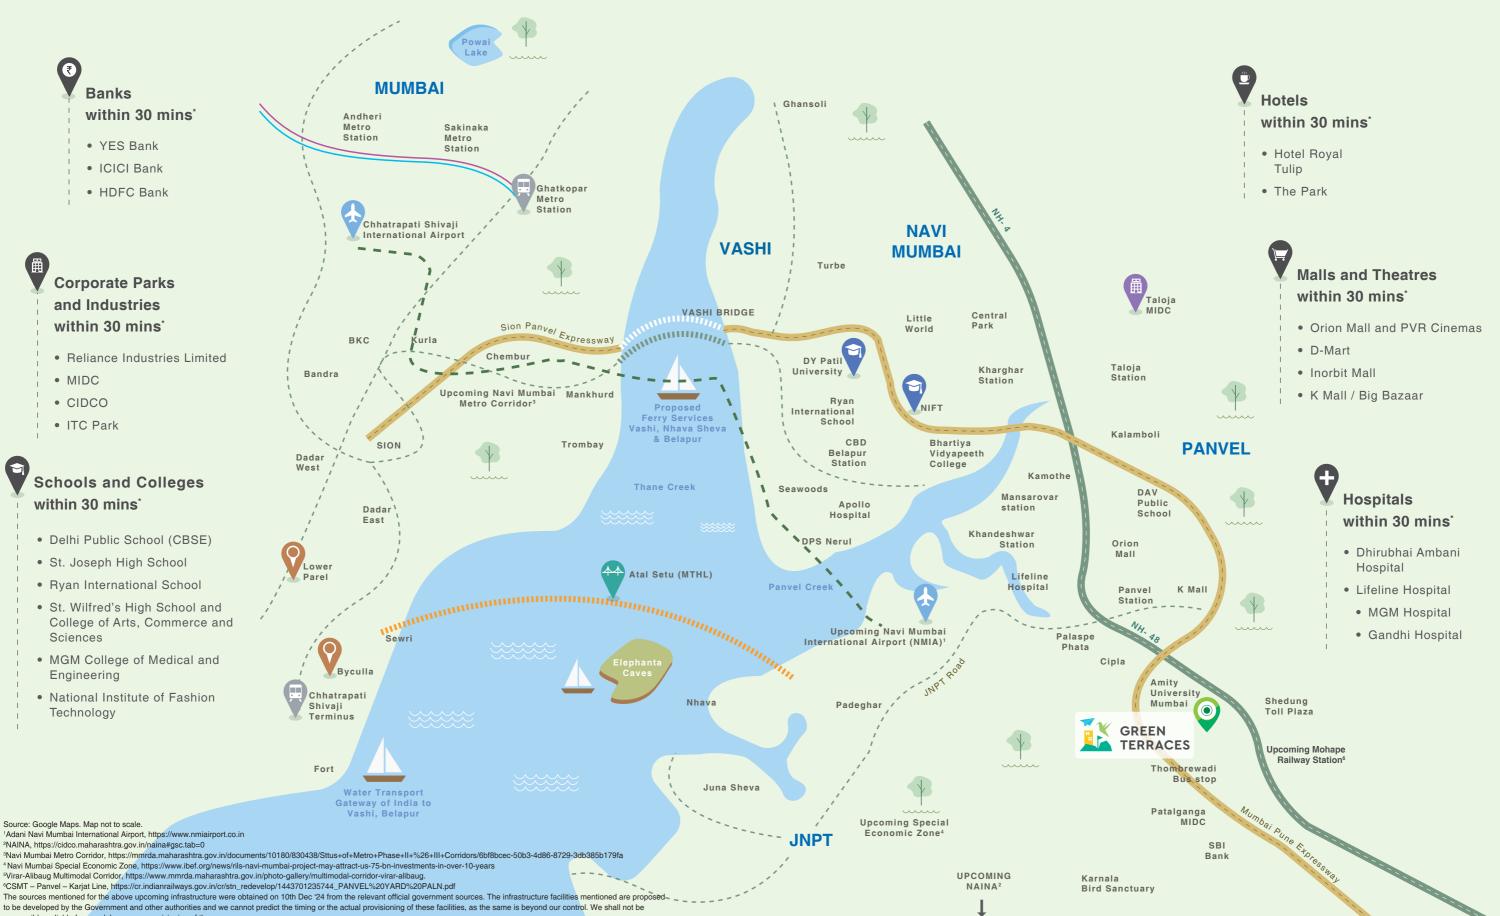

### Building dreams, one home at a home.

Our developments span 41 million sq. ft., thoughtfully designed to blend innovation with customer-centric solutions, shaping spaces where communities thrive.

Source: Google Maps. Map not to scale.

P51800077080 | P51800077085.

P51700027436 | P51800023915 | P52000001298

As Mumbai connects seamlessly with Panvel, the world feels closer than ever, with enhanced infrastructure driving growth and opportunities. This transformation is paving the way for economic development, making it a thriving hub for businesses and lifestyles alike.

### Upcoming NAINA<sup>1</sup>

Proposed to be India's largest Smart City, NAINA is expected to span across 371 sq. km with world-class infrastructure and house 2 million people. **Upcoming Navi Mumbai International Airport**<sup>2</sup> Twice the size of CSIA, it will handle 60 million passengers annually, boosting economy.

ive time refers to the approximate drive duration by four wheeler as provided above and the same is as per Google Maps recorded on 10<sup>th</sup> Dec '24 at 4 am. AINA, https://cidco.maharashtra.gov.in/naina#gsc.tab=0 | <sup>2</sup>Adani Navi Mumbai International Airport, https://www.nmiairport.co.in/ The sources mentioned for the above upcoming infrastructure were obtained on 10<sup>th</sup> Dec'24 from the relevant official government sources. The infrastructure facilities mentioned are proposed to be developed by the Government and other authorities and we cannot predict the timing or the above upcoming infrastructure facilities, as the same is beyond our control. We shall not be responsible or liable for any delay or non-provisioning of the same.

**Upcoming Mohape Railway Station**<sup>6</sup> Less than 8 minutes\* from Godrej City, it will reduce travel time to South Mumbai. **Upcoming Mumbai Metro Gold Line**<sup>7</sup> The metro will seamlessly connect Chhatrapati Shivaji Maharaj Airport to Navi Mumbai International Airport.

<sup>1</sup>Drive time refers to the approximate drive duration by four wheeler as provided above and the same is as per Google Maps recorded on 10<sup>th</sup> Dec '24 at 4 am. | <sup>6</sup>CSMT – Panvel – Karjat Line, https://cr.indianrailways.gov.in/cr/stn\_redevelop/1443701235744\_PANVEL%20YARD%20PALN.pdf | <sup>7</sup>Mumbai Metro Gold Line (Line 8), https://www.mmmocl.co.in/project-brief.html | <sup>6</sup>Navi Mumbai Metro Line 1, 2, 3 & 4. https://eidon.maharashtra.gov.in/pdf/Media/155300024646734\_PRESS-RELEASEENGLISH.pdf The sources mentioned for the above upcoming infrastructure were obtained on 10th Dec '24 from the relevant official government sources. The infrastructure facilities mentioned are proposed to be developed by the Government and other authorities and we cannot predict the timing or the actual provisioning of these facilities, as the same is beyond our control. We shall not be responsible or liable for any delay or non-provisioning of the same.

Navi Mumbai Metro Line 1<sup>8</sup> Operational 11.1 km route linking CBD Belapur to Pendhar, with extensions planned for better connectivity.

### Atal Setu (MTHL)

The 6-lane bridge connects Sewri to Nhava Sheva in just 20 mins<sup>\*</sup>, easing travel to South Mumbai.

### Upcoming Virar-Alibaug Multimodal Corridor<sup>4</sup> The upcomimg corridor will reduce travel time by 50%, connecting key economic hubs and major highways.

Upcoming Ulwe **Coastal Road**<sup>5</sup> The 5.8 km road will link Navi Mumbai Airport to Atal Setu, shortening drive time to South Mumbai.

e refers to the approximate drive duration by four wheeler as provided above and the same is as per Google Maps recorded on 10<sup>th</sup> Dec '24 at 4 am. aug Multimodal Corridor, https://www.mmrda.maharashtra.gov.in/photo-gallery/multimodal-corridor-virae-alibaue.L<sup>5</sup>I live Coastal Bood, https://sideo. g Multimodel Corridor, the subscription of the second of t

Mumbai – Pune Expressway India's first six-lane expressway cuts travel time between the cities to 2.5 hours, boosting logistics.

# A world of community, conveniences and connections.

A home is more than four walls - it's your world. We're crafting this world to perfection in Panvel, a thriving hub at the cusp of Mumbai 3.0, driven by marquee infrastructure developments.