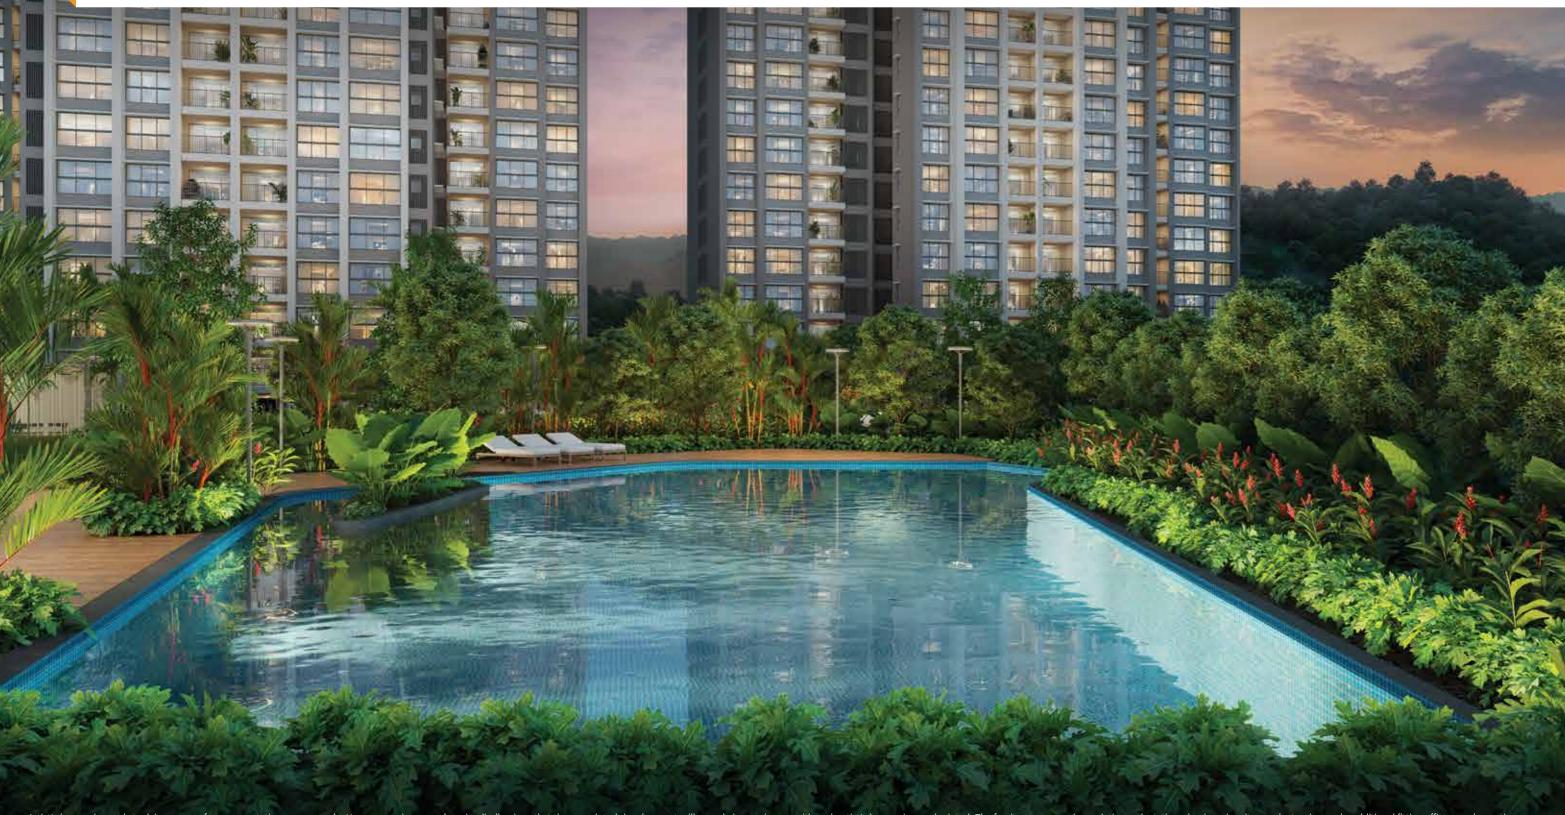

### **PODIUM LEVEL**

- 1. Outdoor Pavilion
- 2. Arrival Court
- 3. Nature Trail
- 4. Multipurpose Lawn
- 5. Outdoor Party Deck
- 6. Swimming Pool
- 7. Kids' Pool
- 8. Pool Deck
- 9. Zen Deck
- 10. Culinary Herb Garden
- 11. Wisdom Garden
- 12. Kids' Adventure Playground
- 13. Futsal Court
- 14. Half Basketball Court
- 15. Adventure Play Area
- 16. Toddlers' Play Area
- 17. Reading Nook
- 18. Hammock Bay
- 19. Study & Work Pods
- 20. Party/Banquet Lawn.

Centrally located in the heart of the township

**Golf Course** Views\*

**Podium Greens &** Matheran Hill Views\*

Grand Clubhouse

**VA** 

Central Park with **5** Themed Zones

周匐

Sunday Street