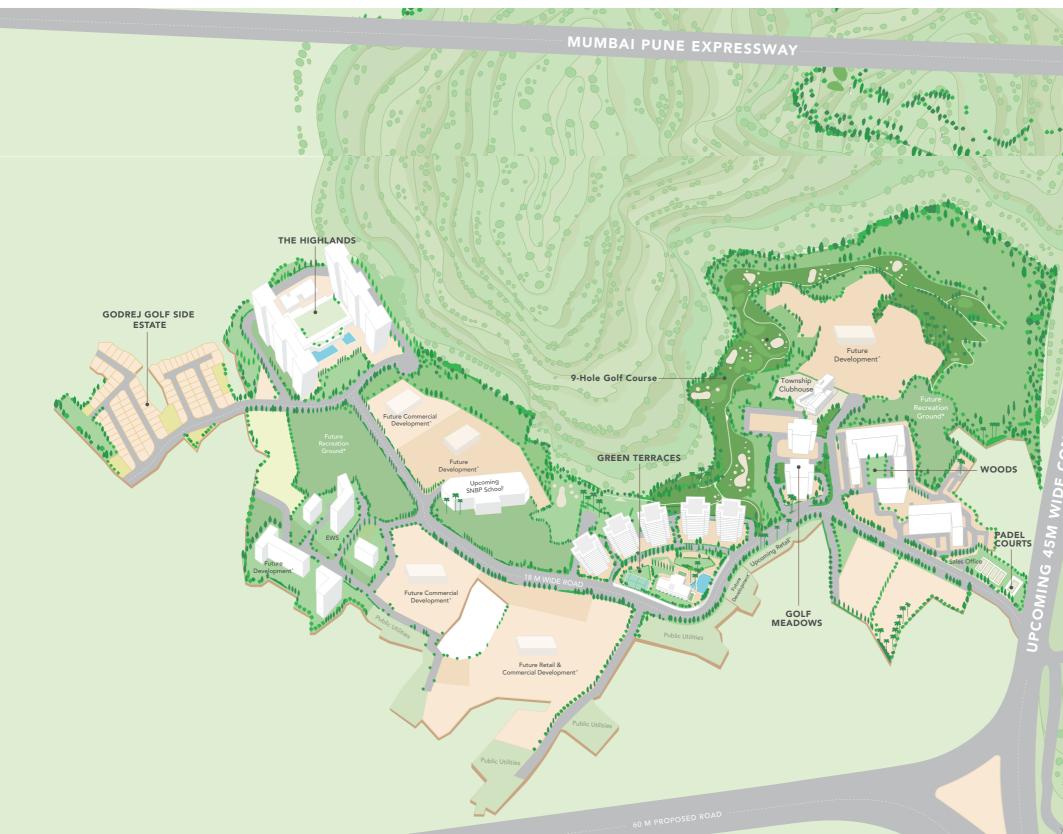

# **GODREJ CITY** PANVEL

Welcome to Godrej City, an integrated Golf Township spread across 145 acres (58 hectare)<sup>^</sup>. Here convenience, connectivity and comfort come together to give you everything you need, all in one place.

Internationally designed 9-Hole Golf Course

Expansive Open Greens

High-Street Retail & Conveniences

Township and Phase Clubhouses

24/7 ACLS Atmbulance with Apollo Hospitals BAR<u>IS</u>TA .subway\*

Upcoming Barista Café & Subway

World-class School by SNBP Group of Institutes

Tournament grade Padel Park with 5 Courts

The approved 45-meter-wide connector<sup>\*</sup> will seamlessly link the old Mumbai-Pune Highway with the Mumbai-Pune Expressway, passing directly through Godrej City. This strategic connection provides effortless access to the township from both sides, ensuring unmatched convenience for residents.

The project is registered as "Godrej City Panvel Ph.1", "Golf Meadows Godrej City", "The Highlands, Godrej City, Panvel", "Tower 4, The Highlands", "Tower 5, The Highlands", "Tower 6, The Highlands" and "Tower 7, The Highlands", with MahaRERA having Registration No. P52000001298, P52000018146, P52000026790, P52000030367, P52000049669, P52000056268 and P52000052251 at http://maharera.mahaonline.gov.in. This project is being developed by Caroa Properties LLP (Developer) which is an affiliate of Godrej Properties Limited. "Tower 5, The Highlands" and "Tower 7, The Highlands" are mortgaged to Axis Bank and No Objection Certificate (NOC) is required from Axis Bank for sale of flats / Property. The project is registered as Godrej Golf Side Estate with MahaRERA No. P52000054914 available at website: http://maharera.mahaonline.gov.in. This project is being developed by Godrej Hillside Pvt. Ltd. (Developer). Godrej Golf Side Estate is not a part of the Integrated Township, but adjacent to Godrej City.