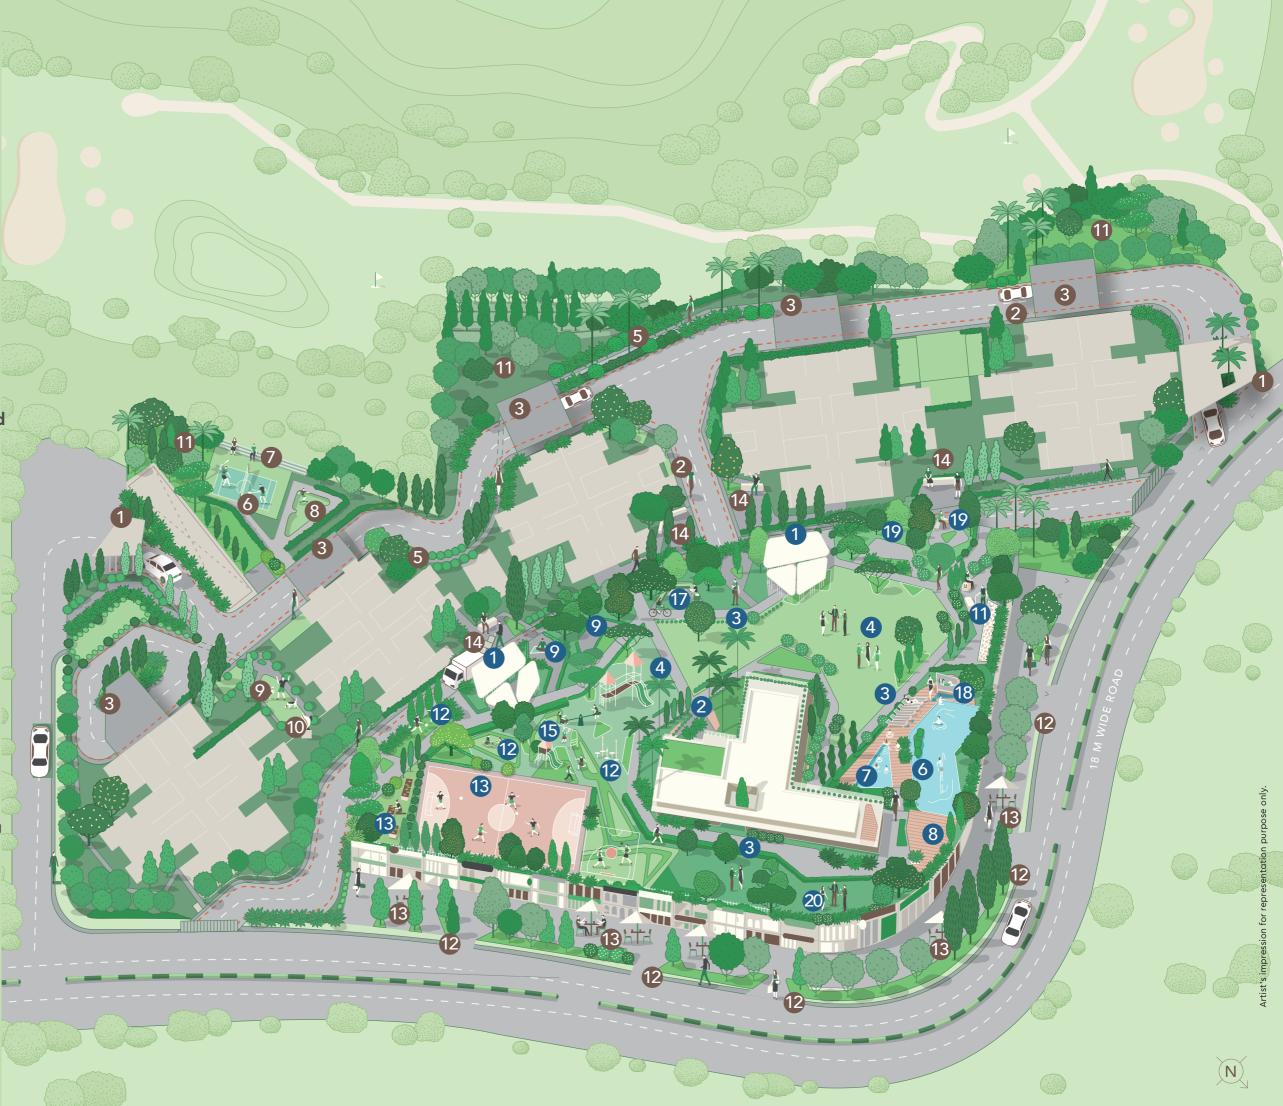

### **PODIUM LEVEL**

- 1. Outdoor Pavilion
- 2. Arrival Court
- 3. Nature Trail
- 4. Multipurpose Lawn
- 5. Outdoor Party Deck
- 6. Swimming Pool
- 7. Kids' Pool
- 8. Pool Deck
- 9. Zen Deck
- 10. Culinary Herb Garden
- 11. Wisdom Garden
- 12. Kids' Adventure Playground
- 13. Futsal Court
- 14. Half Basketball Court
- 15. Adventure Play Area
- 16. Toddlers' Play Area
- 17. Reading Nook
- 18. Hammock Bay
- 19. Study & Work Pods
- 20. Party/Banquet Lawn.

### **GROUND LEVEL**

Entry/Exit
Driveway With Walkway
Driveway Drop-Off
Entry/Exit To MLCP
Tree Covered Walking Trail

- 6. Multipurpose Sports Court
- 7. Seating Tiers For Sports Viewing
- 8. Skating Rink
- 9. Pet Park Lawn
- 10. Feature Sculptural
- 11. Miyawaki Planting
- 12. Entry To Retail Plaza
- 13. Tree Covered Retail Plaza
- 14. Seating Courts Multifunctional As Service Bay
- 15. Fire Pathway