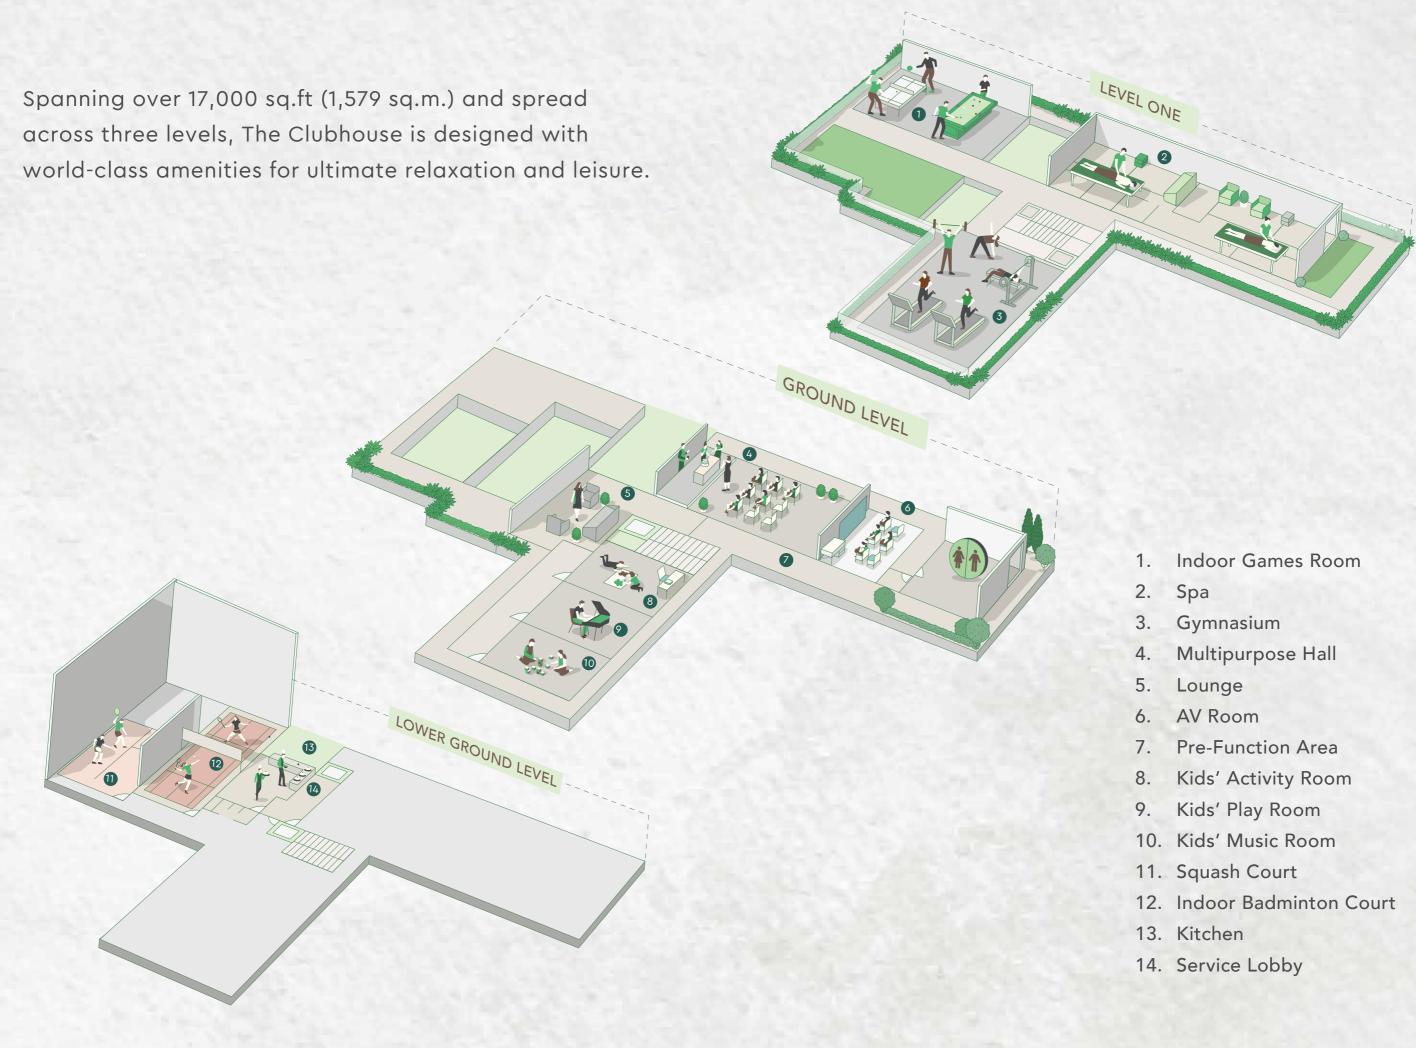

### **PODIUM LEVEL**

- 1. Outdoor Pavilion
- 2. Arrival Court
- 3. Nature Trail
- 4. Multipurpose Lawn
- 5. Outdoor Party Deck
- 6. Swimming Pool
- 7. Kids' Pool
- 8. Pool Deck
- 9. Zen Deck
- 10. Culinary Herb Garden
- 11. Wisdom Garden
- 12. Kids' Adventure Playground
- 13. Futsal Court
- 14. Half Basketball Court
- 15. Adventure Play Area
- 16. Toddlers' Play Area
- 17. Reading Nook
- 18. Hammock Bay
- 19. Study & Work Pods
- 20. Party/Banquet Lawn.

### **GROUND LEVEL**

Entry/Exit
Driveway With Walkway
Driveway Drop-Off
Entry/Exit To MLCP
Tree Covered Walking Trail

- 6. Multipurpose Sports Court
- 7. Seating Tiers For Sports Viewing
- 8. Skating Rink
- 9. Pet Park Lawn
- 10. Feature Sculptural
- 11. Miyawaki Planting
- 12. Entry To Retail Plaza
- 13. Tree Covered Retail Plaza
- 14. Seating Courts Multifunctional As Service Bay
- 15. Fire Pathway

A world of endless amenities, waiting at Central Park.

At the heart of your home lies Central Park, where five unique zones come together to enhance your life, connecting with nature, enjoying family time and discovering new experiences.