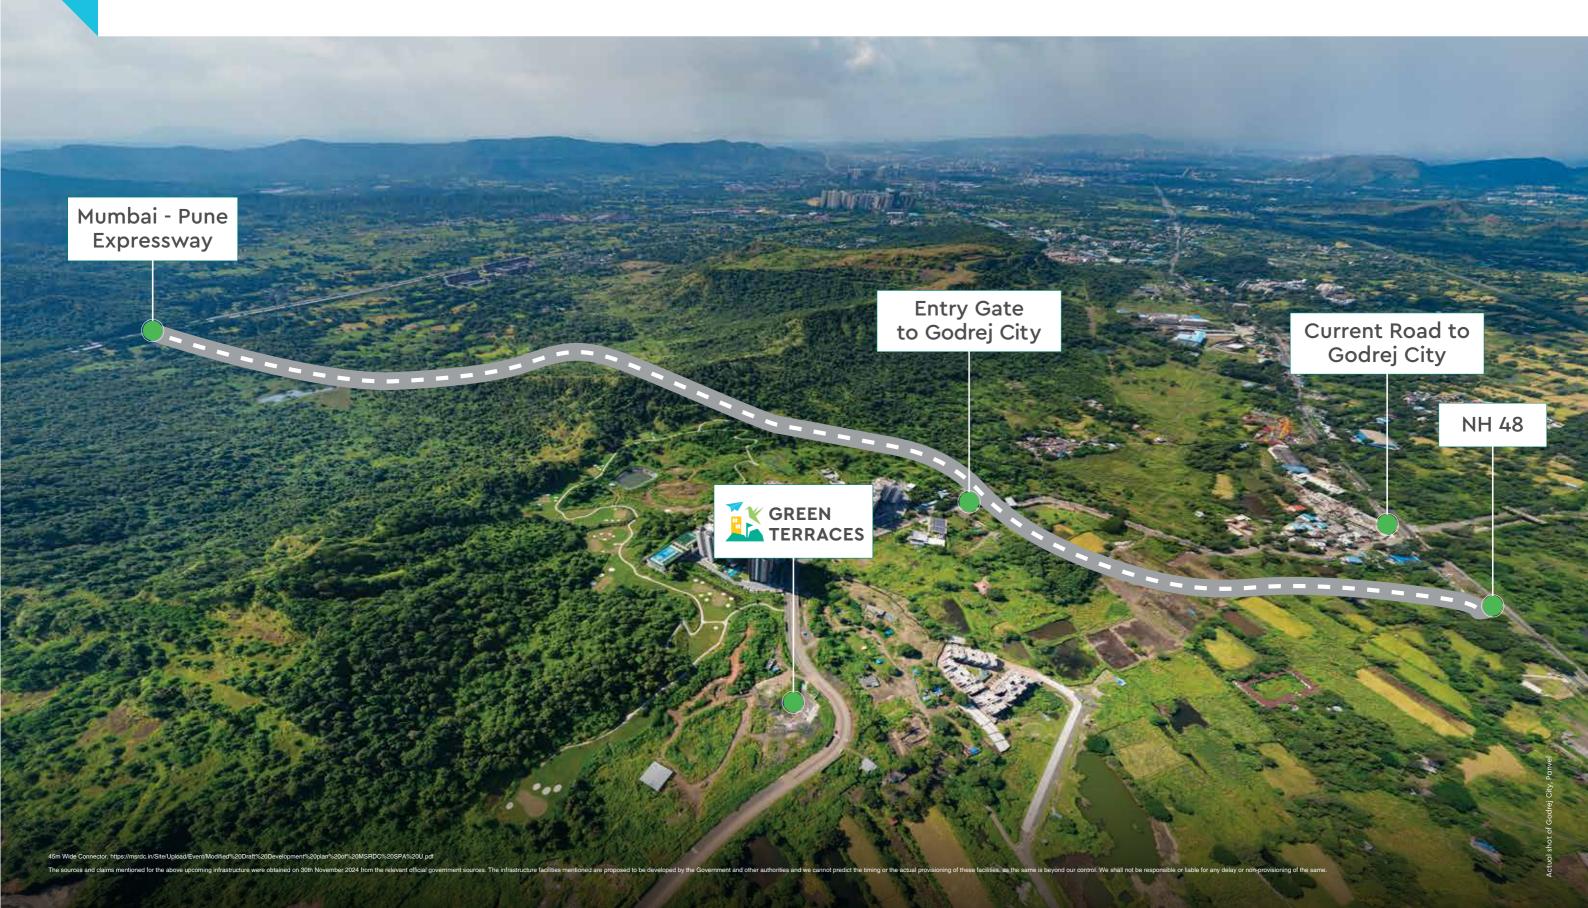

World-class School by SNBP Group of Institutes

Tournament grade Padel Park with 5 Courts

The approved 45-meter-wide connector<sup>\*</sup> will seamlessly link the old Mumbai-Pune Highway with the Mumbai-Pune Expressway, passing directly through Godrej City. This strategic connection provides effortless access to the township from both sides, ensuring unmatched convenience for residents.

# Introducing a new era of modern living at Panvel's Finest.

Nestled in the heart of Godrej City, Green Terraces offers a prime central location within a thriving township with the added advantage of being next to a golf course, expansive green areas and retail hubs. Green Terraces combines urban living with nature which spreads across lush greenery and premium amenities, making it an exceptional place to call home.